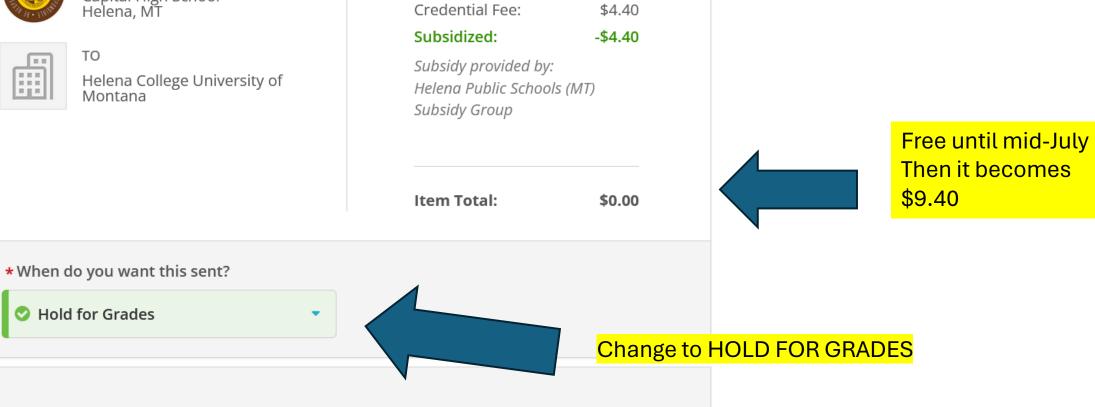

y signing up you agree to the Parchment terms of Already have an account? |                                          |                  | SIGN UP            | 2020         | 2024 |

Do not use helenastudent.org email address here



CANCEL ×



## The following credentials are available from **Capital High School**. Start your order by selecting a credential listed below (you can add more later)



### Transcript

An academic transcript is a inventory of courses that a learner has taken and the grades that they earned in those courses during the academic year.

Order



## Birth Certificate

A birth certificate is used for proof of age or identity.

Order







Capital High School Helena, MT

FROM



ΤО Helena College University of Montana

e<sup>®</sup> Delivery Method: **Electronic** 





 Transcript orders will be sent once grades are finalized, goal is June 12th