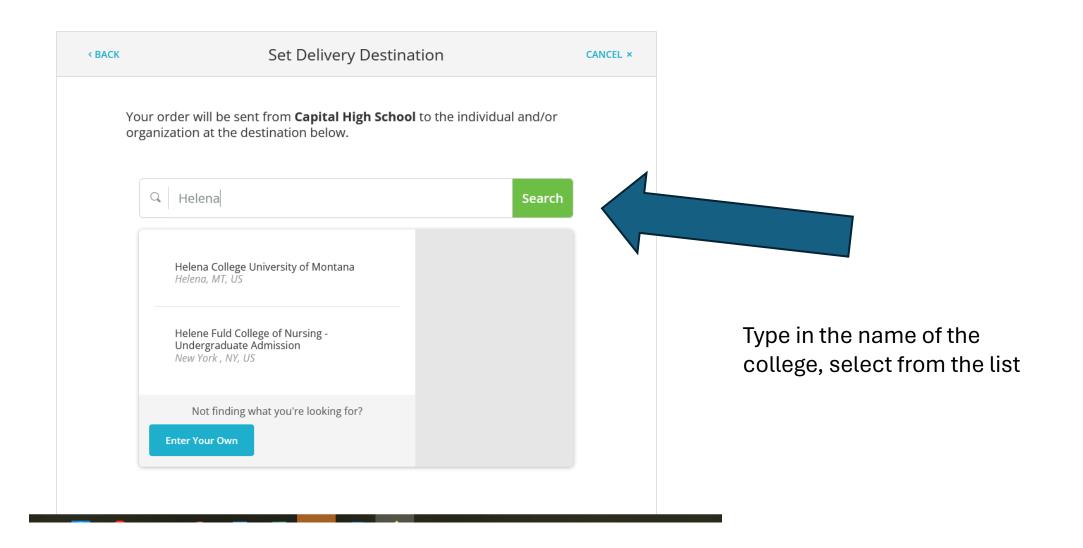

## Birth Certificate

A birth certificate is used for proof of age or identity.

Order

Capital High School Helena, MT

FROM

ΤО Helena College University of Montana

e<sup>®</sup> Delivery Method: **Electronic** 