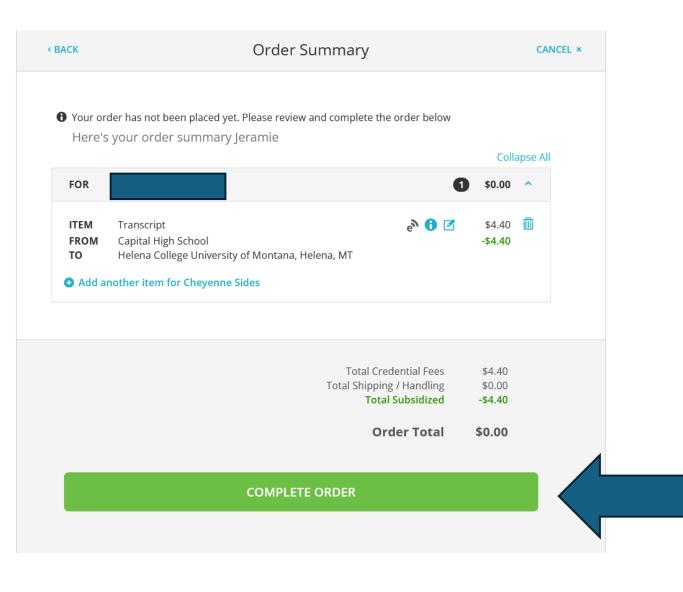

signing up you agree to the Parchment terms of Already have an account? |                                          |                  | SIGN UP            | 2020         | 2024 |

Do not use helenastudent.org email address here



CANCEL ×



## The following credentials are available from **Capital High School**. Start your order by selecting a credential listed below (you can add more later)



### Transcript

An academic transcript is a inventory of courses that a learner has taken and the grades that they earned in those courses during the academic year.

Order



## Birth Certificate

A birth certificate is used for proof of age or identity.

Order







Capital High School Helena, MT

FROM



ΤО Helena College University of Montana

e<sup>®</sup> Delivery Method: **Electronic** 





 Transcript orders will be sent once grades are finalized, goal is June 12th